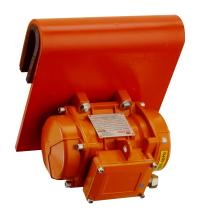

## Martin<sup>®</sup> Vibrating Dribble Chute

Combine this vibrator with unique mount and a low-friction chute liner to prevent buildup in dribble chutes.

#### **SPECIFICATIONS**

| Vibrator         | Cougar® Electric Vibrator Model B1-380-0A-2 (115 Hz Single Phase) with Adjustable Eccentric Weights. Includes ON/OFF switch with capacitors. (Other vibrator sizes available dependent upon chute size.) For additional vibrator specifications, see Cougar® Zero-Frame Electric Vibrator Operator's Manual (P/N M3892). |  |
|------------------|--------------------------------------------------------------------------------------------------------------------------------------------------------------------------------------------------------------------------------------------------------------------------------------------------------------------------|--|
| Mounting Bracket | Incorporates rubber lining to isolate chute wall from bracket to reduce noise.                                                                                                                                                                                                                                           |  |
| Dribble Chute    | High-Density Polyethylene available from Martin Engineering. Sheet can be field-modified to fit chute and provide necessary belt clearance.                                                                                                                                                                              |  |

#### **ORDER INFORMATION**

| Item                            | P/N          | Includes                                                                        |  |  |
|---------------------------------|--------------|---------------------------------------------------------------------------------|--|--|
| Martin® Vibrating Dribble Chute | 31546        | Vibrator, switch box, and rubber-lined bracket with fasteners                   |  |  |
| Martin® Vibrating Dribble Chute | 31546-OL     | Same as above with overload protection                                          |  |  |
| Dribble Sheet Liner             | 31494–XXXXXX | High-Density Polyethylene Dribble Sheet;<br>UHMW Polyethylene is also available |  |  |