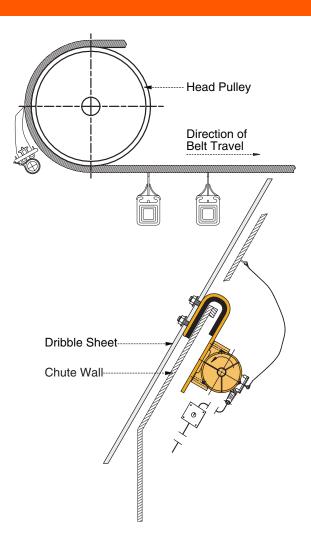

## Martin<sup>®</sup> Vibrating Dribble Chute

Combine this vibrator with unique mount and a low-friction chute liner to prevent buildup in dribble chutes.

#### **SPECIFICATIONS**

| Vibrator         | Cougar® Electric Vibrator Model B1-380-0A-2 (115 Hz Single Phase) with Adjustable Eccentric Weights. Includes ON/OFF switch with capacitors. (Other vibrator sizes available dependent upon chute size.) For additional vibrator specifications, see Cougar® Zero-Frame Electric Vibrator Operator's Manual (P/N M3892). |  |
|------------------|--------------------------------------------------------------------------------------------------------------------------------------------------------------------------------------------------------------------------------------------------------------------------------------------------------------------------|--|
| Mounting Bracket | Incorporates rubber lining to isolate chute wall from bracket to reduce noise.                                                                                                                                                                                                                                           |  |
| Dribble Chute    | High-Density Polyethylene available from Martin Engineering. Sheet can be field-modified to fit chute and provide necessary belt clearance.                                                                                                                                                                              |  |