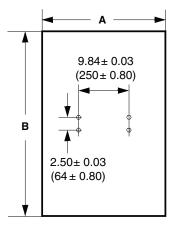

#### **DRIBBLE SHEET LINER DIMENSIONS**

| Part Number   | Dimensions<br>± 0.25 in (6 mm) |        |     |        |
|---------------|--------------------------------|--------|-----|--------|
|               | Α                              |        | В   |        |
| 31494-2436XX  | 24                             | (610)  | 36  | (914)  |
| 31494-2448XX  | 24                             | (610)  | 48  | (1219) |
| 31494-2460XX  | 24                             | (610)  | 60  | (1524) |
| 31494-3636XX  | 36                             | (914)  | 36  | (914)  |
| 31494-3648XX  | 36                             | (914)  | 48  | (1219) |
| 31494-3660XX  | 36                             | (914)  | 60  | (1524) |
| 31494-4836XX  | 48                             | (1219) | 36  | (914)  |
| 31494-4848XX  | 48                             | (1219) | 48  | (1219) |
| 31494-4860XX  | 48                             | (1219) | 60  | (1524) |
| 31494-4872XX  | 48                             | (1219) | 72  | (1829) |
| 31494-4896XX  | 48                             | (1219) | 96  | (2438) |
| 31494-3060XX  | 30                             | (762)  | 60  | (1524) |
| 31494-40105XX | 40                             | (1016) | 105 | (2667) |

Dribble Sheet Liner available in UHMW polyethylene or high-density polyethylene. Also available with or without drilled holes.

# NOMENCLATURE 21494-XX XX X X P/N 5-Digit Prefix Dimension "A" (inches) Dimension "B" (inches) Polyethylene Type Holes